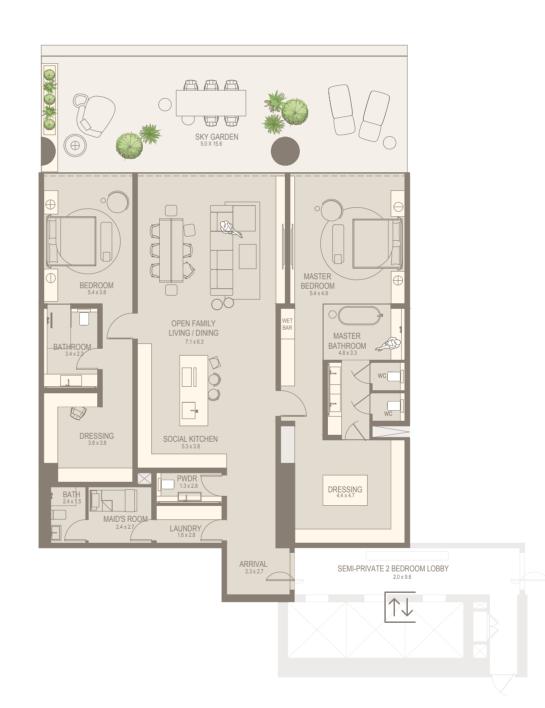

## 2 BEDROOM WEST

## 2 BEDS | 3 BATHS & POWDER ROOM | MAID'S ROOM SEMI-PRIVATE LOBBY | PANORAMIC TERRACE

|              | sqm    | sqft     |
|--------------|--------|----------|
| Suite Area   | 252.65 | 2,719.50 |
| Terrace Area | 77.72  | 836.57   |
| Total Area   | 330.37 | 3,556.07 |