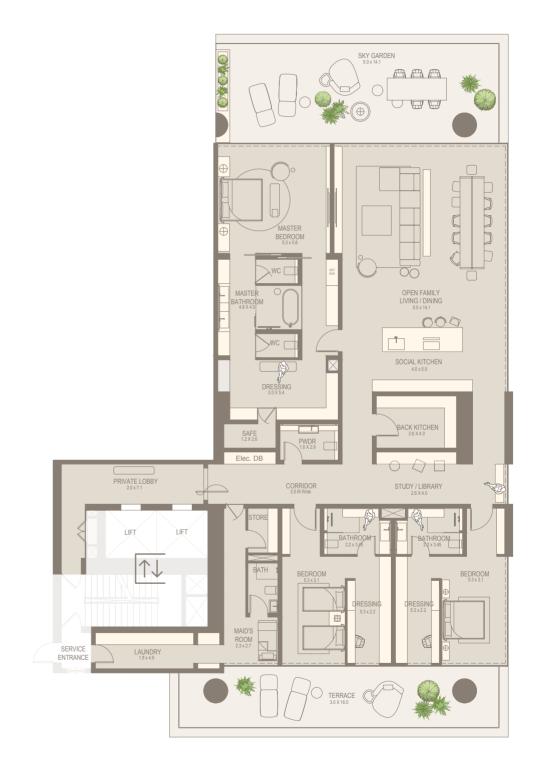

## SERENITY VILLAS

## 3 BEDROOM EAST

## 3 BEDS | 4 BATHS & POWDER ROOM | MAID'S ROOM PRIVATE LOBBY | BURJ AL ARAB & PALM JUMEIRAH VIEWS

|              | sqm    | sqft     |
|--------------|--------|----------|
| Suite Area   | 410.70 | 4,420.74 |
| Terrace Area | 117.89 | 1,268.96 |
| Total Area   | 528.59 | 5,689.70 |