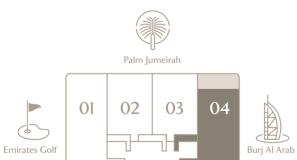

## 3 BEDS | 4 BATHS & POWDER ROOM | MAID'S ROOM PRIVATE LOBBY | BURJ AL ARAB & PALM JUMEIRAH VIEWS

|              | sqm    | sqft     |
|--------------|--------|----------|
| Suite Area   | 410.70 | 4,420.74 |
| Terrace Area | 117.89 | 1,268.96 |
| Total Area   | 528.59 | 5,689.70 |