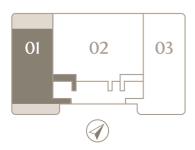

## **SERENITY VILLAS**

## 3 BEDROOM WEST

## 3 BEDS | 4 BATHS & POWDER ROOM | MAID'S ROOM PRIVATE LOBBY | BURJ AL ARAB & PALM JUMEIRAH VIEWS

|              | sqm    | sqft     |
|--------------|--------|----------|
| Suite Area   | 410.61 | 4,419.77 |
| Terrace Area | 117.89 | 1,268.96 |
| Total Area   | 528.50 | 5,688.73 |