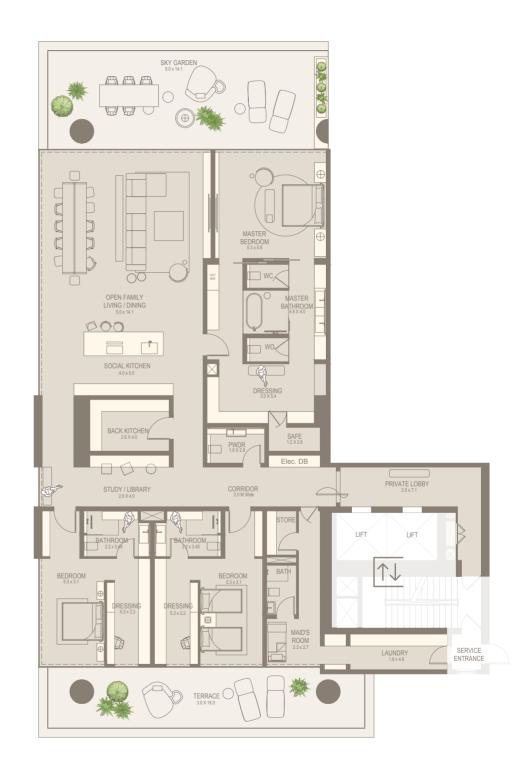

## **SERENITY VILLAS**

## 3 BEDROOM WEST

## 3 BEDS | 4 BATHS & POWDER ROOM | MAID'S ROOM PRIVATE LOBBY | BURJ AL ARAB & PALM JUMEIRAH VIEWS

|              | sqm    | sqft     |
|--------------|--------|----------|
| Suite Area   | 410.61 | 4,419.77 |
| Terrace Area | 117.89 | 1,268.96 |
| Total Area   | 528.50 | 5,688.73 |

Levels 34 - 44

Burj Al Arab

Disclaimer: Any images and visualizations contained herein are provided for illustrative and marketing purposes only. All information contained herein is subject to change without notice and without liability and only the information contained in the final Sales and Purchase Agreement entered into between the Developer and Buyer will have any legal effect. All drawings and dimensions are approximate. Drawings are not to scale and subject to change without notice. The Developer reserves the right to make revisions. The units are taken from the typical floor of a building and dimensions of the units, balcony and the size of columns may vary depending on the floor level and orientation of the unit within the building to comply with the building authority regulations. E&OE