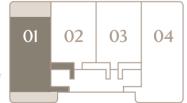

## **SERENITY VILLAS**

## 3 BEDROOM WEST

## 3 BEDS | 4 BATHS & POWDER ROOM | MAID'S ROOM PRIVATE LOBBY | BURJ AL ARAB & PALM JUMEIRAH VIEWS

|              | sqm    | sqft     |
|--------------|--------|----------|
| Suite Area   | 410.61 | 4,419.77 |
| Terrace Area | 117.89 | 1,268.96 |
| Total Area   | 528.50 | 5,688.73 |