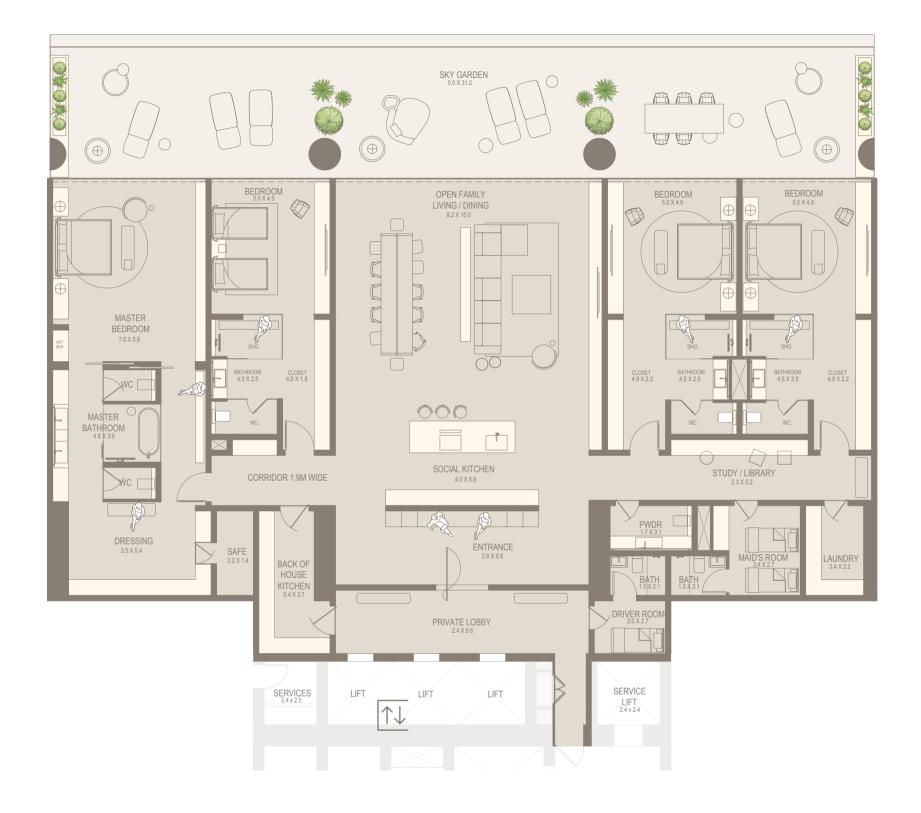

## 4 BEDROOM

4 BEDS | 6 BATHS & POWDER ROOM | MAID'S & DRIVER'S ROOM PRIVATE LOBBY | EXTENDED PANORAMIC TERRACE

|              | sqm    | sqft     |
|--------------|--------|----------|
| Suite Area   | 532.38 | 5,730.49 |
| Terrace Area | 155.53 | 1,674.11 |
| Total Area   | 687,91 | 7,404.60 |