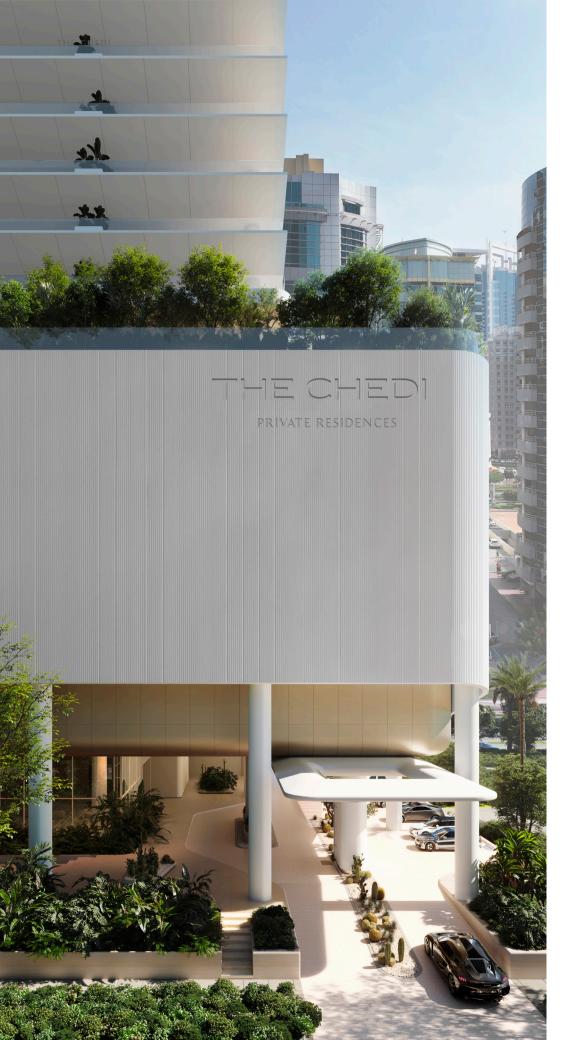

## HORIZON VILLAS

## 4 BEDROOM

4 BEDS | 6 BATHS & POWDER ROOM | MAID'S & DRIVER'S ROOM PRIVATE LOBBY | EXTENDED PANORAMIC TERRACE

|              | sqm    | sqft     |
|--------------|--------|----------|
| Suite Area   | 532.38 | 5,730.49 |
| Terrace Area | 155.53 | 1,674.11 |
| Total Area   | 687,91 | 7,404.60 |