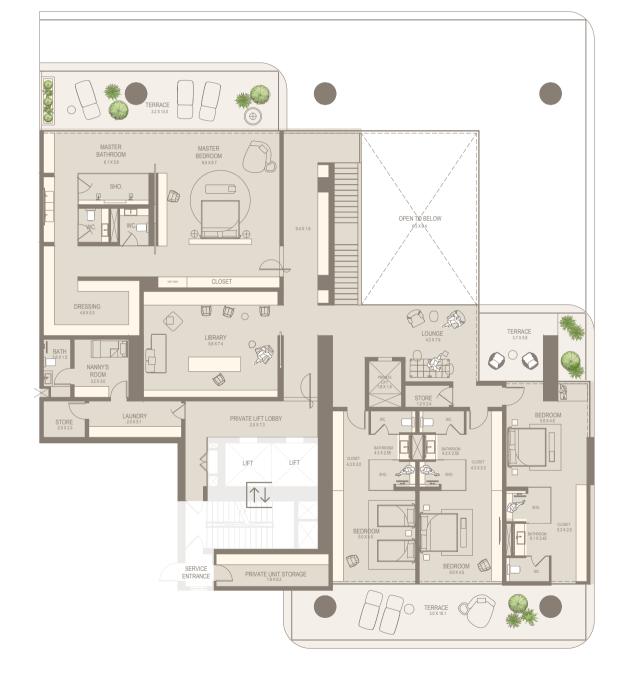

## SIGNATURE DUPLEX VILLAS (LEVEL 2)

5 BEDROOM DUPLEX EAST

5 BEDS | 9 BATHS & 2 POWDER ROOMS | 3 STAFF QUARTERS PRIVATE POOL & BBQ AREA | BURJ AL ARAB & PALM JUMEIRAH VIEWS

|                      | sqm    | sqft     |
|----------------------|--------|----------|
| Level 2 Suite Area   | 492.26 | 5,298.64 |
| Level 2 Terrace Area | 114.59 | 1,233.44 |
| Level 2 Total Area   | 606.85 | 6,532.08 |
|                      |        |          |