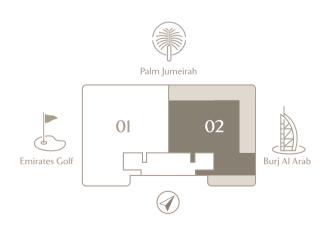

## SIGNATURE DUPLEX VILLAS (LEVEL 1)

5 BEDROOM DUPLEX EAST

5 BEDS | 9 BATHS & 2 POWDER ROOMS | 3 STAFF QUARTERS PRIVATE POOL & BBQ AREA | BURJ AL ARAB & PALM JUMEIRAH VIEWS

|                      | sqm    | sqft     |
|----------------------|--------|----------|
| Level 1 Suite Area   | 539.86 | 5,811.00 |
| Level 1 Terrace Area | 332.09 | 3,574.59 |
| Level 1 Total Area   | 871.95 | 9,385.59 |