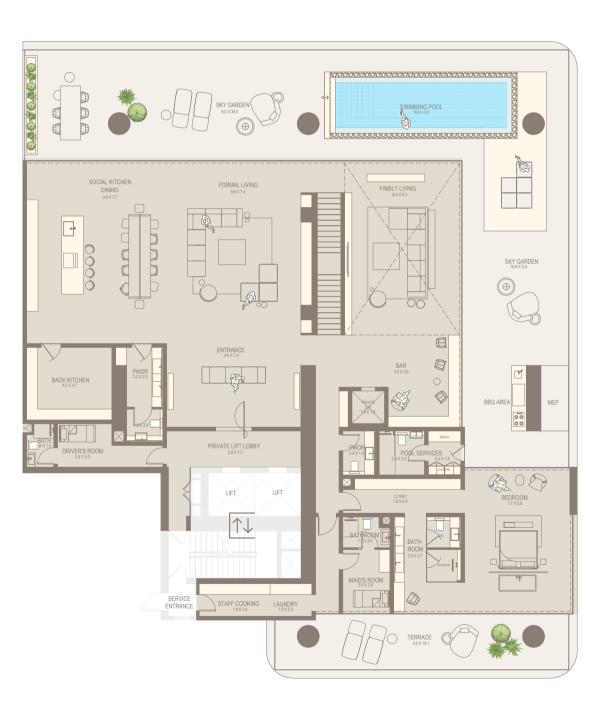

## SIGNATURE DUPLEX VILLAS (LEVEL 1)

5 BEDROOM DUPLEX EAST

5 BEDS | 9 BATHS & 2 POWDER ROOMS | 3 STAFF QUARTERS PRIVATE POOL & BBQ AREA | BURJ AL ARAB & PALM JUMEIRAH VIEWS

|                      | sqm    | sqft     |
|----------------------|--------|----------|
| Level 1 Suite Area   | 539.86 | 5,811.00 |
| Level 1 Terrace Area | 332.09 | 3,574.59 |
| Level 1 Total Area   | 871.95 | 9,385.59 |