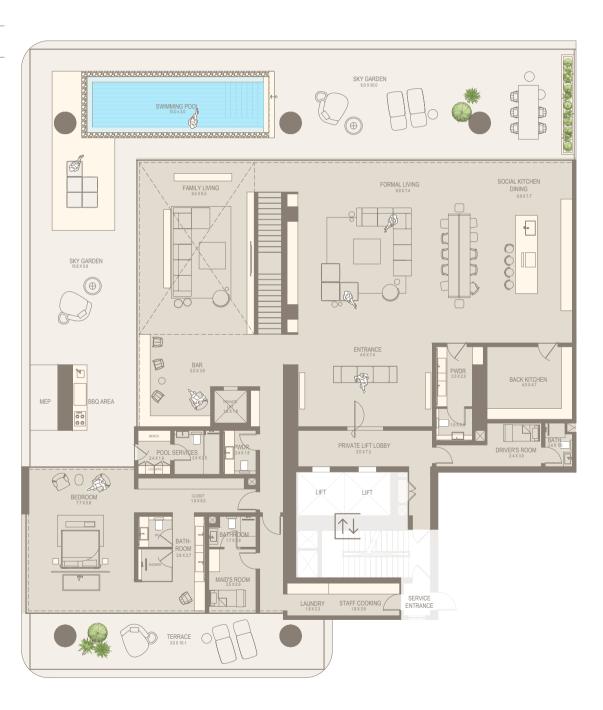

## SIGNATURE DUPLEX VILLAS (LEVEL 1)

5 BEDROOM DUPLEX WEST

5 BEDS | 9 BATHS & 2 POWDER ROOMS | 3 STAFF QUARTERS PRIVATE POOL & BBQ AREA | MARINA & PALM JUMEIRAH VIEWS

|                      | sqm    | sqft     |
|----------------------|--------|----------|
| Level 1 Suite Area   | 540.05 | 5,813.05 |
| Level 1 Terrace Area | 332.09 | 3,574.59 |
| Level 1 Total Area   | 872.14 | 9,387.64 |

## SIGNATURE DUPLEX VILLAS (LEVEL 2)

5 BEDROOM DUPLEX WEST

5 BEDS | 9 BATHS & 2 POWDER ROOMS | 3 STAFF QUARTERS PRIVATE POOL & BBQ AREA | MARINA & PALM JUMEIRAH VIEWS

|                      | sqm    | sqft     |
|----------------------|--------|----------|
| Level 2 Suite Area   | 492.42 | 5,300.36 |
| Level 2 Terrace Area | 114.59 | 1,233.44 |
| Level 2 Total Area   | 607.01 | 6,533.80 |