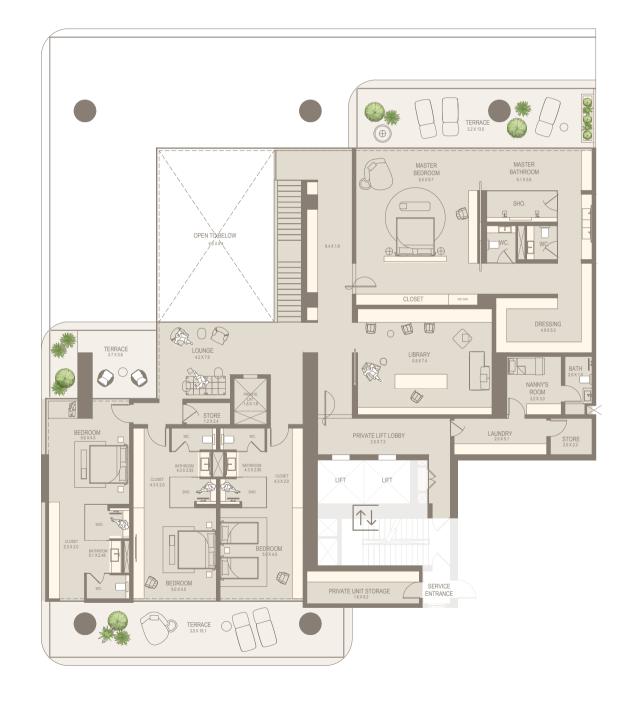

## SIGNATURE DUPLEX VILLAS (LEVEL 1)

5 BEDROOM DUPLEX WEST

5 BEDS | 9 BATHS & 2 POWDER ROOMS | 3 STAFF QUARTERS PRIVATE POOL & BBQ AREA | MARINA & PALM JUMEIRAH VIEWS

|                      | sqm    | sqft     |
|----------------------|--------|----------|
| Level 1 Suite Area   | 540.05 | 5,813.05 |
| Level 1 Terrace Area | 332.09 | 3,574.59 |
| Level 1 Total Area   | 872.14 | 9,387.64 |