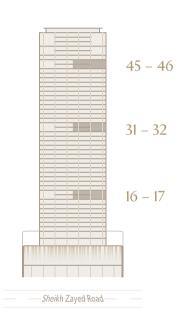

## SIGNATURE DUPLEX VILLAS (LEVEL 1)

5 BEDROOM DUPLEX WEST

5 BEDS | 9 BATHS & 2 POWDER ROOMS | 3 STAFF QUARTERS PRIVATE POOL & BBQ AREA | MARINA & PALM JUMEIRAH VIEWS

|                      | sqm    | sqft     |
|----------------------|--------|----------|
| Level 1 Suite Area   | 540.05 | 5,813.05 |
| Level 1 Terrace Area | 332.09 | 3,574.59 |
| Level 1 Total Area   | 872.14 | 9,387.64 |

## SIGNATURE DUPLEX VILLAS (LEVEL 2)

5 BEDROOM DUPLEX WEST

5 BEDS | 9 BATHS & 2 POWDER ROOMS | 3 STAFF QUARTERS PRIVATE POOL & BBQ AREA | MARINA & PALM JUMEIRAH VIEWS

|                      | sqm    | sqft     |
|----------------------|--------|----------|
| Level 2 Suite Area   | 492.42 | 5,300.36 |
| Level 2 Terrace Area | 114.59 | 1,233.44 |
| Level 2 Total Area   | 607.01 | 6,533.80 |