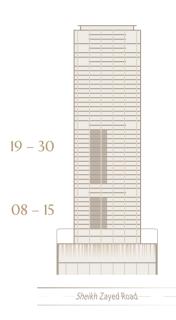

## SANCTUARY VILLAS 2 BEDROOM EAST

## 2 BEDS | 3 BATHS & POWDER ROOM | MAID'S ROOM SEMI-PRIVATE LOBBY | PANORAMIC TERRACE

|              | sqm    | sqft     |
|--------------|--------|----------|
| Suite Area   | 252.65 | 2,719.50 |
| Terrace Area | 77.72  | 836.57   |
| Total Area   | 330.37 | 3,556.07 |