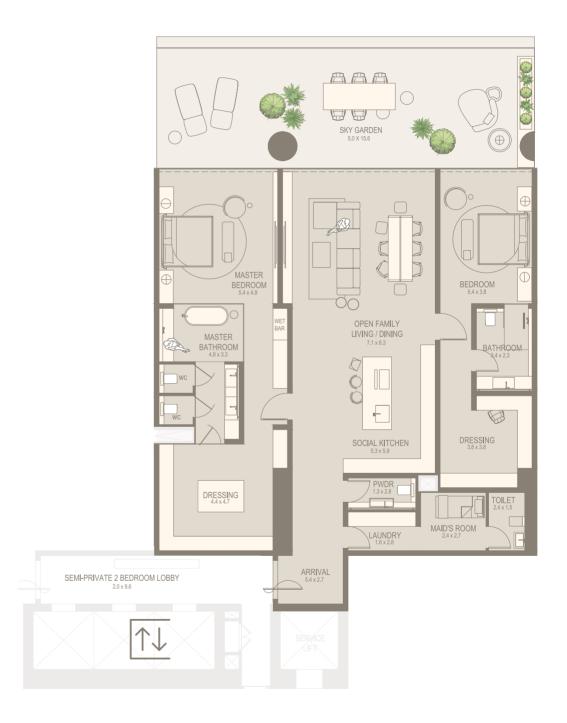

## SANCTUARY VILLAS 2 BEDROOM EAST

## 2 BEDS | 3 BATHS & POWDER ROOM | MAID'S ROOM SEMI-PRIVATE LOBBY | PANORAMIC TERRACE

|              | sqm    | sqft     |
|--------------|--------|----------|
| Suite Area   | 252.65 | 2,719.50 |
| Terrace Area | 77.72  | 836.57   |
| Total Area   | 330.37 | 3,556.07 |