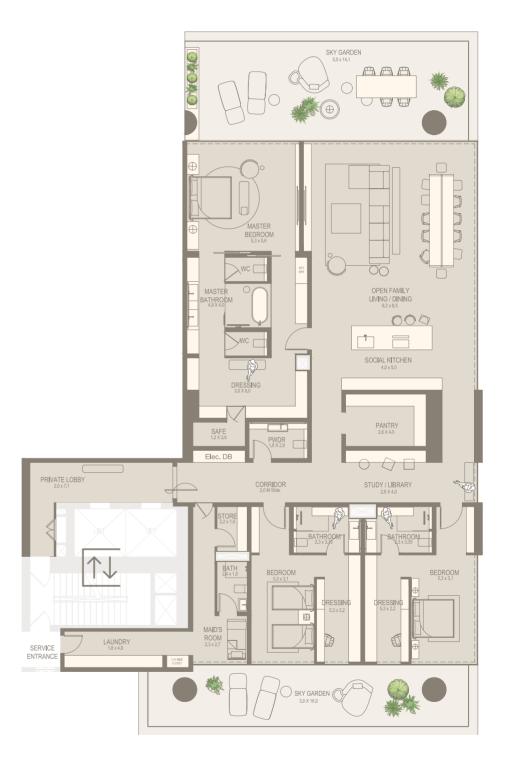

## SERENITY VILLAS

## 3 BEDROOM EAST

## 3 BEDS | 4 BATHS & POWDER ROOM | MAID'S ROOM PRIVATE LOBBY | BURJ AL ARAB & PALM JUMEIRAH VIEWS

|              | sqm    | sqft     |
|--------------|--------|----------|
| Suite Area   | 410.70 | 4,420.74 |
| Terrace Area | 117.89 | 1,268.96 |
| Total Area   | 528.59 | 5,689.70 |